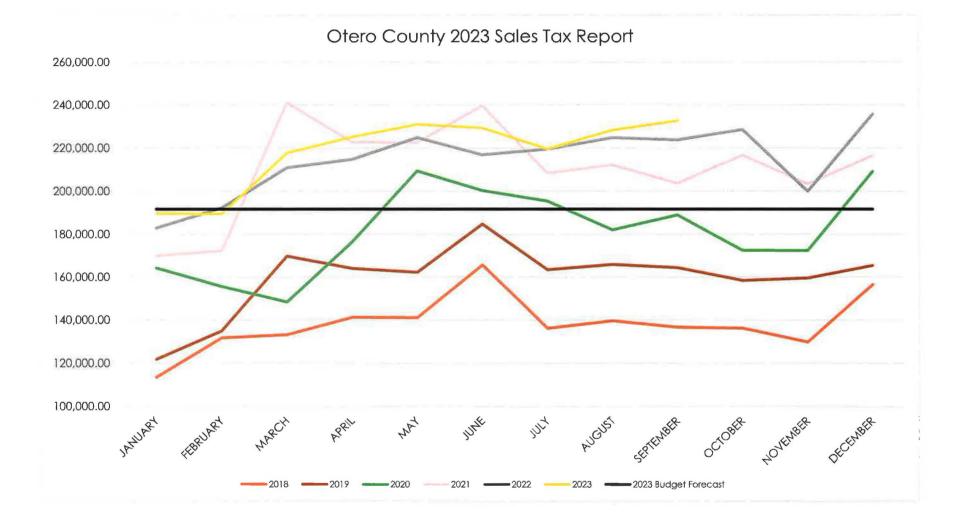

Admin. White-Tanabe presented the sales tax report. We are at \$228,199.25 for the month of August. That is a monthly percent of 1.52 change from last month. She has also been working on the budget. The final budget will be available on Dec. 18<sup>th</sup>, with an adoption of the budget on Dec. 21<sup>st</sup>, 2023. Admin. White-Tanabe would like everyone to be aware that an invitation to the Wall Breaking Ceremony on the Detention Center will be sent out soon.