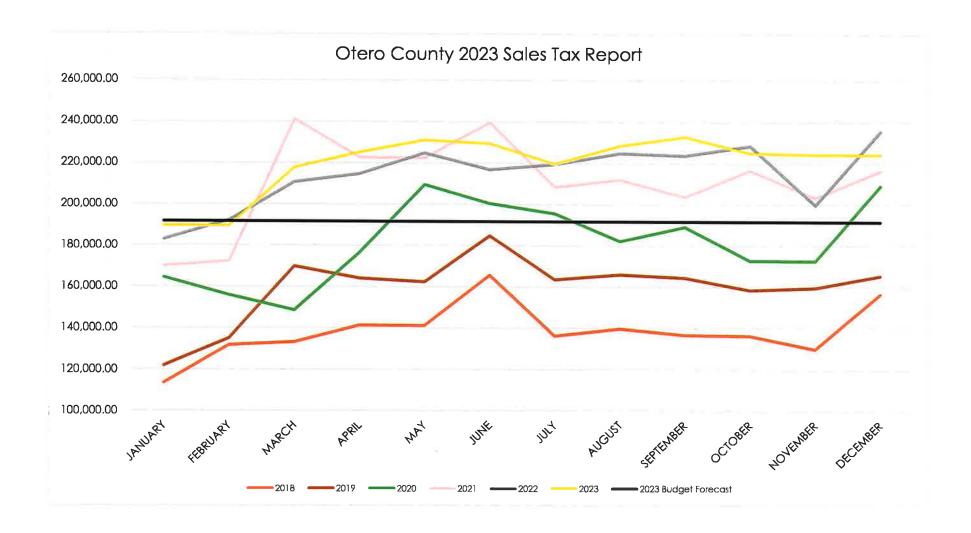

## **AGENDA**

February 26, 2024

- 1. Opening Prayer
- 2. Pledge of Allegiance
- 3. Call to Order
- 4. Public Comment (limit of 3 minutes)
- 5. Presentations
- 6. Consent Agenda. The Chair will remove any Consent Agenda item upon request by any Commissioner or assigned staff. Items removed upon request will be considered separately by the Board immediately following the action on the remaining Consent Agenda, be continued to another meeting date, or handled in a manner otherwise determined at the discretion of the Board.
  - a. Financial Statements General Human Services
  - b. Approval of Minutes
  - c. Approval of Bills & Payroll
- 7. Old Business
- 8. New Business
- 9. Departmental Reports
  - a. Sales Tax Report
- 10. Commissioners Report
- 11. Discussion
- 12. Announcements