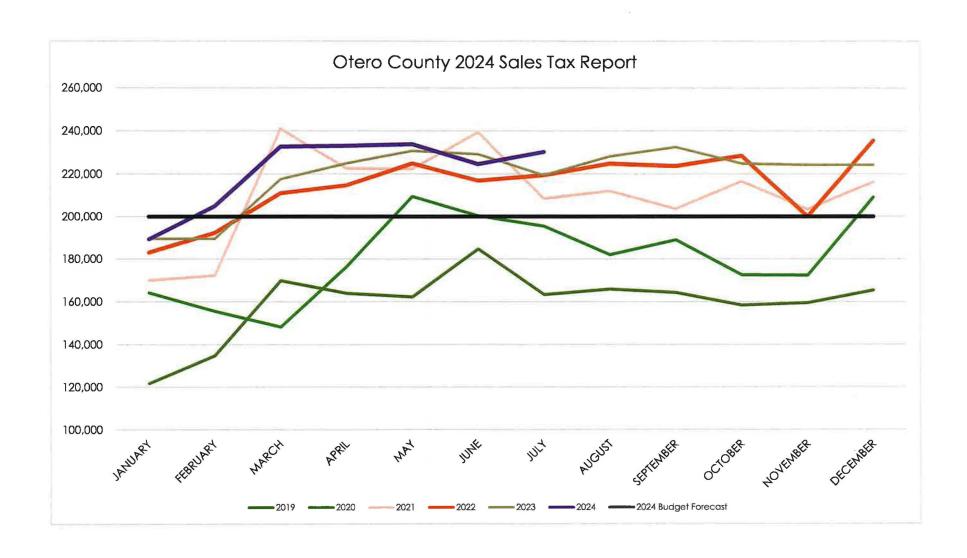

510   | 216,643   | 228,498   | 224,872   |           | 200,000                 |         | 0%                  | 3%                   | 2%                   |
| NOVEMBER  | 159,523   | 172,426   | 203,386   | 199,965   | 224,198   |           | 200,000                 |         | 0%                  | 3%                   | 3%                   |
| DECEMBER  | 165,447   | 209,095   | 216,381   | 235,641   | 224,283   |           | 200,000                 |         | 0%                  | 3%                   | 2%                   |
| ACTUAL:   | 1,914,205 | 2,174,680 | 2,528,330 | 2,574,629 | 2,635,281 | 1,548,672 | 2,400,000               | 47,536  |                     | VINOVE I             |                      |

BUDGET: 1,614,803 1,743,239 1,847,833 2,300,000 2,300,000 2,400,000



## 9/23/2024 to 10 /4/2024 Commissioner's Calendar

#### Monday, September 23, 2024

#### Department of Human Services / RO, TK, JB, DR, AT

Mon 9/23/2024 8:00 AM - 9:00 AM

Location: Room 212

#### **DHS Budget Preliminary Budget Hearing**

Mon 9/23/2024 8:00 AM - 9:00 AM

#### Public Works/Facility Management / LN, DG, RO, TK, JB, AT

Mon 9/23/2024 9:00 AM - 10:00 AM

Location: Room 212

#### **Economic Development / DB, RO, TK, JB, AT**

Mon 9/23/2024 10:00 AM - 11:00 AM

Location: Room 212

#### Administration / AT, RO, TK, JB

Mon 9/23/2024 12:00 PM - 1:00 PM

Location: Room 212

#### Department of Human Services, Land Use, Commissioner's Meeting

Mon 9/23/2024 1:30 PM - 2:30 PM

Location: Room 107 or Zoom

#### SECOR / RO

Mon 9/23/2024 3:00 PM - 4:00 PM

#### Tuesday, September 24